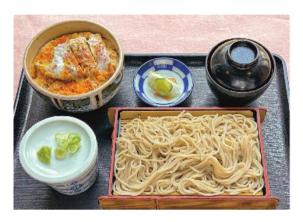

## KATSUDON Lunch Set ¥1,100

Cold or Hot SOBA noodle served with KATSUDON Pork Cutlet Rice Bowl