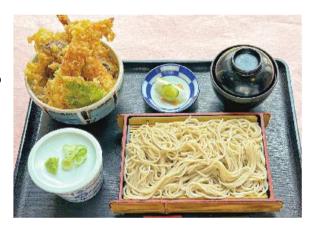

# EBITENDON Lunch Set ¥1,100

Cold or Hot SOBA noodle served with EBITENDON Shrimp Tempura over Rice