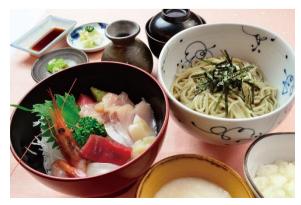

## SASHIMI HOUSE SPECIAL DINNER ¥1,800

Delicious Home Lunch Special served with Sashimi rice bowl, miso soup and Soba noodles.

- assorted Sashimi (fresh fish), rice, miso soup, Soba noodles, Wasabi Japanese horseradish, fresh scallions
- Soba noodles are from the choices of Hot or Cold Sobas, and garnishes of grated yam or grated Japanese radish.
- \*No miso soup served for Hot Soba noodles.